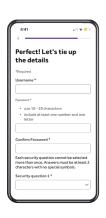

## 4. Complete account

Create a username, password and pick security questions to ensure your account is secure.

Once your account is created, eligible dependents under 18 years of age can be added in your account settings under the primary member. Dependents older than 18 should follow the steps above to create their own account.