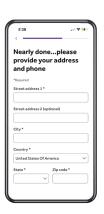

|
| n -                                     |
| ~                                       |
|                                         |
|                                         |
|                                         |
|                                         |
|                                         |
| iue                                     |
|                                         |
| ot on the list                          |
|                                         |

al 8 🚯

3:34

## 2. Select benefit provider

Confirm the coverage that has been matched to you. Please note your care option through your employer group will pop up here if a match is found. Click "Continue" to proceed with account set up. If a match is not found, call 855.656.7243.



**3. Create account** Provide your contact information.



## 4. Complete account

Create a username, password and pick security questions to ensure your account is secure.

Once your account is created, eligible dependents under 18 years of age can be added in your account settings under the primary member. Dependents older than 18 should follow the steps above to create their own account.

## Set up your Teladoc Health account today

Visit Teladoc.com/register Call 855.656.7243 | Download the app **¢** | **•** 

If your device settings for your mobile phone are set to Spanish, the Teladoc Health app will display in Spanish.

© Teladoc Health, Inc. All rights reserved. Teladoc Health marks and logos are owned by Teladoc Health, Inc. All programs and services are subject to applicable te