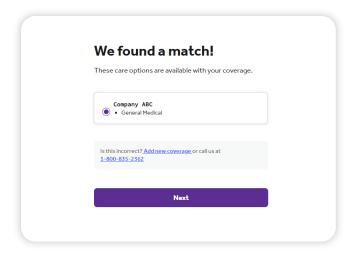

#### 2 Find your coverage

Confirm the coverage that has been matched to you. Please note your care option through your employer group will pop up here if a match is found, like the example below. Click "Next" to proceed with account set up.

If your current employer is not listed, call 855-656-7243.