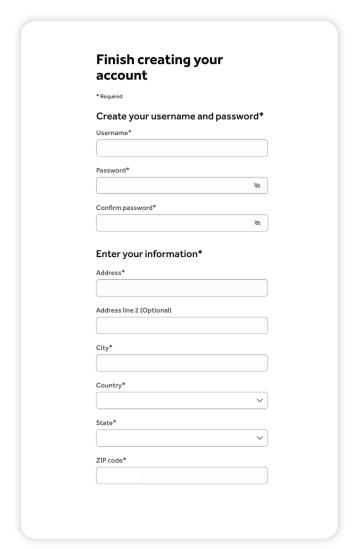

### 3 Create account

Enter your contact information, username, password and security questions.

Once your account is created, eligible dependents under 18 years of age can be added in your account settings under the primary member. Dependents older than 18 should follow the steps above to create their own account.