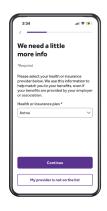

### 2. Select benefit provider

Confirm the coverage that has been matched to you. Please note your care option through your employer group will pop up here if a match is found. Click "Continue" to proceed with account set up.