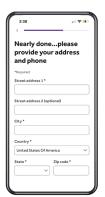

# How to set up your Teladoc Health account

Simply download the Teladoc Health app and follow the four steps you see below.



#### 1. Confirm benefits

Provide some information about yourself to confirm your eligibility.



### 2. Select benefit provider

Confirm the coverage that has been matched to you. Please note your care option through your employer group will pop up here if a match is found. Click "Continue" to proceed with account set up.



## 3. Create account

Provide your contact information.



#### 4. Complete account

Create a username, password and pick security questions to ensure your account is secure.

Once your account is created, eligible dependents under 18 years of age can be added in your account settings under the primary member. Dependents older than 18 should follow the steps above to create their own account.

# Set up your Teladoc Health account today